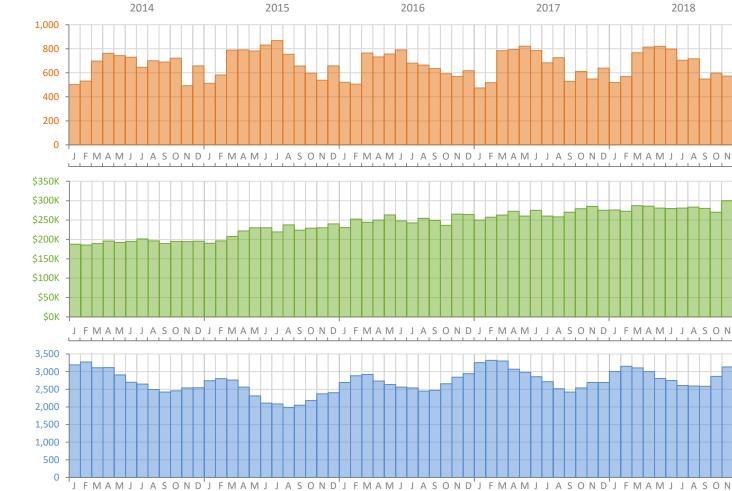

## Monthly Market Summary - November 2018 Single Family Homes Sarasota County

Percent Chang

2014

|                                        | November 2018   | November 2017   | Year-over-Year |
|----------------------------------------|-----------------|-----------------|----------------|
| Closed Sales                           | 572             | 549             | 4.2%           |
| Paid in Cash                           | 198             | 198             | 0.0%           |
| Median Sale Price                      | \$300,000       | \$285,000       | 5.3%           |
| Average Sale Price                     | \$387,268       | \$414,368       | -6.5%          |
| Dollar Volume                          | \$221.5 Million | \$227.5 Million | -2.6%          |
| Med. Pct. of Orig. List Price Received | 95.7%           | 95.3%           | 0.4%           |
| Median Time to Contract                | 38 Days         | 52 Days         | -26.9%         |
| Median Time to Sale                    | 78 Days         | 93 Days         | -16.1%         |
| New Pending Sales                      | 540             | 599             | -9.8%          |
| New Listings                           | 914             | 861             | 6.2%           |
| Pending Inventory                      | 709             | 831             | -14.7%         |
| Inventory (Active Listings)            | 3,131           | 2,692           | 16.3%          |
| Months Supply of Inventory             | 4.7             | 4.1             | 14.6%          |

Produced by Florida REALTORS® with data provided by Florida's multiple listing services. Statistics for each month compiled from MLS feeds on the 15th day of the following month. Data released on Wednesday, December 19, 2018. Next data release is Tuesday, January 22, 2019.

2016

2017

2018

2015