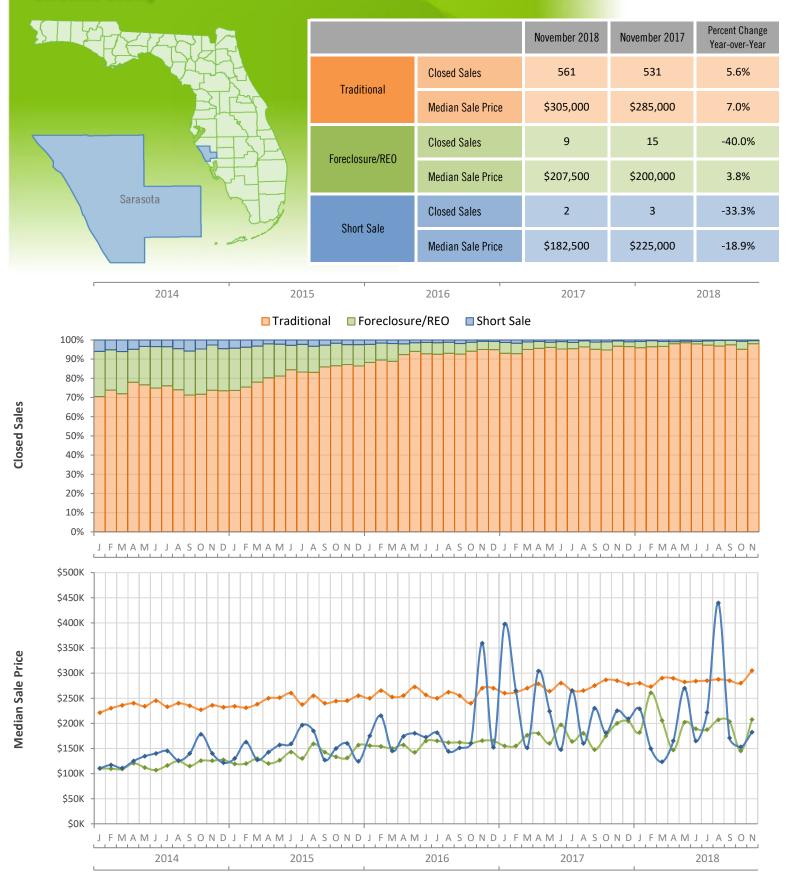

## Monthly Distressed Market - November 2018 Single Family Homes Sarasota County

Produced by Florida REALTORS® with data provided by Florida's multiple listing services. Statistics for each month compiled from MLS feeds on the 15th day of the following month. Data released on Wednesday, December 19, 2018. Next data release is Tuesday, January 22, 2019.